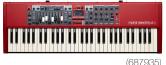

## NORD ELECTRO 6D 61-KEY SEMI-WEIGHTED WATERFALL KEYBOARD

1 DAY: \$52
FRI or SAT: \$68
1 WEEK: \$103
1 MONTH: \$205