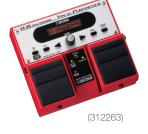

#### MULTI EFFECTS From:

| 1 DAY:      | \$ <b>5</b>  |
|-------------|--------------|
| FRI or SAT: | <b>\$7</b>   |
| 1 WEEK:     | \$ <b>10</b> |
| 1 MONTH:    | \$1 <b>9</b> |
|             |              |