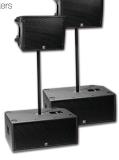

## **SYSTEM SIX 4200w PACKAGE** For up to 350-400 people

A scalable system designed to deliver wide coverage with excellent overall response in a versatile, lightweight package.

- 2 x PSA1 PARALINE Active Bi-Amped PA Loudspeakers
- 2 x PSA1S Compact Active Subwoofers
- 2 x SW-TUBEHD Satellite Poles

1 DAY: \$118
FRI or SAT: \$154
1 WEEK: \$234
1 MONTH: \$462