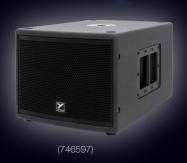

\$qq 1 DAY: \$50 1 WEEK: FRI or SAT: \$66 1 MONTH: \$198

**SA315S** 

A powered subwoofer with exceptionally high output and deep bass. Featuring 6500 watts (program), and 13,000 watts (peak).

\$67 1 WEEK: **\$133** 1 DAY: FRI or SAT: \$88 1 MONTH: \$265

(746443)