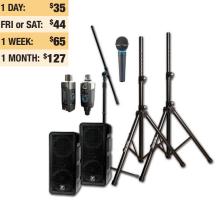

#### **SYSTEM ONE 2000W PACKAGE**

For up to 150-200 people

Great for music playback and performances requiring high output with ease of use.

- 2 x NX55P-2 1000w12" Speakers
- 2 x SKS-09B Heavy Steel Speaker Stands

1 DAY: \$34
FRI or SAT: \$44
1 WEEK: \$64

1 MONTH: \$126