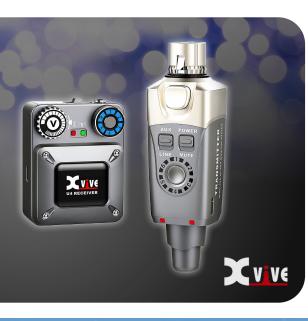

# XVIVE-U4 2.4 GHZ WIRELESS IN-EAR MONITOR SYSTEM

Delivering great sounding audio to your favourite in-ear monitors!

- Features a 2.4 GHz wireless band, 20 Hz to 20 kHz frequency response, and less than 5 ms latency.
- Works up to 27m range and includes a USB charging cable providing a five-hour battery life.
- One transmitter can send signal to multiple receivers to create monitoring for the entire band
- Also available: XVIVE-U3 Wireless Microphone System, and XVIVE-U2 Wireless Guitar System