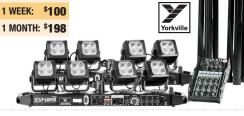

## **SYSTEM SIX 4200w PACKAGE** For up to 350-400 people

A scalable system designed to deliver wide coverage with excellent overall response in a versatile, lightweight package.

- 2 x PSA1 PARALINE Active Bi-Amped PA Loudspeakers
- 2 x PSA1S Compact Active Subwoofers
- 2 x SW-TUBEHD Satellite Poles

1 DAY: \$118
FRI or SAT: \$154
1 WEEK: \$234
1 MONTH: \$462