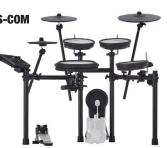

#### **ROLAND TD-17KV2S-COM SERIES 2 ELECTRONIC KIT**

(778139)

\$38 1 DAY:

FRI or SAT: \$50 \$75 1 WEEK:

1 MONTH: \$150