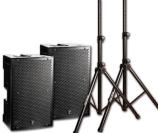

#### **SA115S**

Pair this subwoofer with the SA102 to create a smaller, lighter and more portable Synergy Array system without sacrificing the impressive bass Synergy is known for. Delivering 9000 watts (peak), and 4500 watts (program) in a compact cabinet.

\$54 1 WEEK: \$108 1 DAY: 1 MONTH: \$215 FRI or SAT: \$71