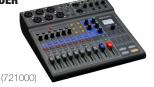

#### **ZOOM LIVETRAK L-8 PORTABLE 8-CHANNEL MIXER AND RECORDER**

1 DAY: FRI or SAT: \$17 1 WEEK: \$25 1 MONTH: \$49