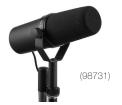

#### **SHURE BETA 52A KICK DRUM/BASS MICROPHONE**

| 1 DAY:      | <b>\$7</b>   |
|-------------|--------------|
| FRI or SAT: | <b>\$</b> 9  |
| 1 WEEK:     | \$ <b>13</b> |
| 1 MONTH:    | \$ <b>25</b> |