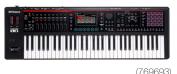

#### ROLAND FANTOM-06 61-KEY MUSIC WORKSTATION

1 DAY: \$32
FRI or SAT: \$42
1 WEEK: \$63
1 MONTH: \$125