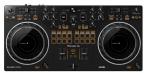

#### **PIONEER DDJ-REV1 2-CHANNEL BATTLE CONTROLLER WITH SERATO DJ LITE**

1 DAY: FRI or SAT: \$10 1 WEEK: \$14 1 MONTH: \$28

(767580)