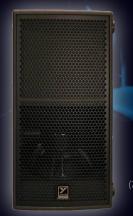

#### SA153

A full-range powered cabinet. Paired with the SA315S, this dynamic duo makes the ultimate point source speaker system. Scalable for club gigs of all sizes, outdoor festivals, inclined seating venues, and arenas.

\$qq 1 DAY: \$50 1 WEEK: FRI or SAT: \$66 1 MONTH: \$198

**SA315S** 

A powered subwoofer with exceptionally high output and deep bass. Featuring 6500 watts (program), and 13,000 watts (peak).

\$67 1 WEEK: **\$133** 1 DAY: FRI or SAT: \$88 1 MONTH: \$265