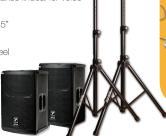

#### SYSTEM THREE 2800w PACKAGE For up to 300-350 people

The same great sonic clarity as System Two with even more bass!

2 x PS15P 1400w15" Speakers

2 x SKS-09B
 Speaker Stands

1 DAY: \$46
FRI or SAT: \$60
1 WEEK: \$88

1 MONTH: \$174