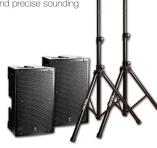

#### **SYSTEM TWO 2800W PACKAGE**

#### For up to 250-300 people

Perfect for Mobile DJs and live bands looking for an extremely smooth and precise sounding loudspeaker.

- 2 x PS12P 1400w12" Speakers
- 2 x SKS-09B
   Speaker Stands

1 DAY: \$44
FRI or SAT: \$56
1 WEEK: \$84

1 MONTH: \$164