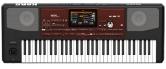

#### KORG PA-700 61-KEY ARRANGER WORKSTATION WITH TOUCHSCREEN

1 DAY: \$35
FRI or SAT: \$47
1 WEEK: \$70
1 MONTH: \$140