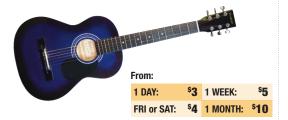

MONTH: \$38



(385154)



#### FENDER BLUES JR. IV 15w 1X12 TUBE COMBO

1 DAY: \$1**4** FRI or SAT: \$19 1 WEEK: \$28 1 MONTH: \$56

(516400)

#### HARTKE HD15 15w 6.5" BASS COMBO

\$2 1 DAY: FRI or SAT: \$**3** 1 WEEK: \$4 1 MONTH: \$8

1 DAY:

FRI or SAT: \$36



(738690)



#### FENDER HOT ROD DELUXE **IV 40w TUBE COMBO**

<sup>\$</sup>19 1 DAY: \$26 FRI or SAT: 1 WEEK: \$38

(516401)

#### 1 WEEK: 1 MONTH: \$76 1 MONTH: \$107

#### **FENDER DELUXE '65 GUITAR AMP**

\$31 1 DAY: FRI or SAT: \$41 1 WEEK: \$**62** 1 MONTH: \$124

(40340)

#### **GALLIEN-KRUEGER LEGACY500 500w ULTRALIGHT BASS HEAD**

TRAYNOR YBA300 300w

**\$27** 

\$54

ALL-TUBE BASS AMP

\$1**7** 1 DAY: FRI or SAT: \$22 1 WEEK: \$33 1 MONTH: \$65



(708279)

(325580)

#### NYLON 1/2, 3/4, & FULL SIZE CLASSICAL GUITARS



#### **FULL SIZE ACOUSTIC GUITARS**



#### DREADNOUGHT CUTAWAY ACOUSTICS



#### GIBSON J-45



#### **TAYLOR 314CE VCL SOLID WOOD ACOUSTIC GUITAR**



#### **DENVER DB44SCE-NAT ACOUSTIC BASS**



#### **BANJOS**



#### **MANDOLINS**



#### **EPIPHONE DOBRO HOUND DOG**





## TRAYNOR AMMINI ACOUSTIC AMP

| 1 DAY:      | \$8          |
|-------------|--------------|
| FRI or SAT: | \$ <b>11</b> |
| 1 WEEK:     | \$ <b>16</b> |
| 1 MONTH:    | \$31         |



#### XVIVE AUDIO U2 GUITAR WIRELESS SYSTEM

| 1 DAY:      | \$ <b>5</b>  |
|-------------|--------------|
| FRI or SAT: | <b>\$7</b>   |
| 1 WEEK:     | \$ <b>10</b> |
| 1 MONTH:    | \$1 <b>Q</b> |



#### EFFECTS PEDALS

| From:       |             |
|-------------|-------------|
| 1 DAY:      | <b>\$2</b>  |
| FRI or SAT: | \