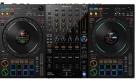

#### **PIONEER DDJ-FLX10** 4-CHANNEL DJ CONTROLLER

From:

\$46 1 DAY: FRI or SAT: \$61

\$91 1 WEEK:

1 MONTH: \$182

(784983)