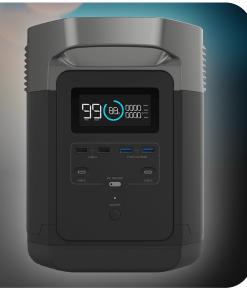

#### **ECOFLOW DELTA1300 PORTABLE POWER STATION**

The new standard of battery-powered generators.

- Recharge from 0% to 80% within one hour
- 6x 1800W AC Outlets & 1260Wh capacity enables EcoFlow DELTA to power most hor appliances and heavy-duty DIY tools under 1800W with 1260Wh capacity
- Can be fully recharged by solar panels in about
- Compatible with a wide range of devices

\$28 1 WEEK: 1 DAY: \$55 FRI or SAT: \$37 1 MONTH: \$110