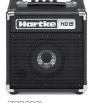

#### HARTKE HD15 15w 6.5" BASS COMBO

\$2 1 DAY: FRI or SAT: \$**3** 1 WEEK: \$4 1 MONTH: \$8

1 DAY:

FRI or SAT: \$36

(738690)