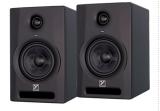

#### THE SYNERGY ARRAY SERIES BY YORKVILLE SOUND

Yorkville Sound's most powerful and flexible point source system.

The Synergy Array Series is a truly revolutionary active point source system with unmatched flexibility, power, and directivity control. The System offers users unrivaled simplicity without sacrificing sonic performance.

#### SA153

A full-range powered cabinet. Paired with the SA315S, this dynamic duo makes the ultimate point source speaker system. Scalable for club gigs of all sizes, outdoor festivals, inclined seating venues, and arenas.

\$qq 1 DAY: \$50 1 WEEK: FRI or SAT: \$66 1 MONTH: \$198

**SA315S** 

A powered subwoofer with exceptionally high output and deep bass. Featuring 6500 watts (program), and 13,000 watts (peak).

\$67 1 WEEK: **\$133** 1 DAY: FRI or SAT: \$88 1 MONTH: \$265