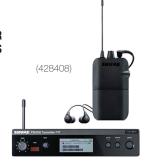

#### **SHURE P3TR112GR PSM300 WIRELESS IN-EAR SYSTEM**

Earbuds not included.

| 1 DAY:      | <sup>\$</sup> 17 |
|-------------|------------------|
| FRI or SAT: | <b>\$22</b>      |
| 1 WEEK:     | <b>\$33</b>      |
| 1 MONTH:    | \$65             |