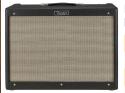

#### **FENDER DELUXE '65 GUITAR AMP**

\$31 1 DAY: FRI or SAT: \$41 1 WEEK: \$**62** 1 MONTH: \$124

(40340)