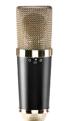

#### **NEUMANN & AKG CONDENSER MICROPHONES**

From:

| \$ <b>24</b> |
|--------------|
| \$ <b>32</b> |
| \$ <b>48</b> |
| \$ <b>95</b> |
|              |