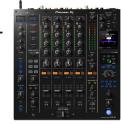

#### **PIONEER DJ DJM-A9 4-CHANNEL PROFESSIONAL DIGITAL DJ MIXER**

1 DAY: \$69 FRI or SAT: \$91 1 WEEK: \$138 1 MONTH: \$275

(784424)