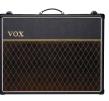

#### VOX AC30C2 **GUITAR AMP**

1 DAY: \$28 FRI or SAT: \$37 1 WEEK: \$56 1 MONTH: \$112

(317748)