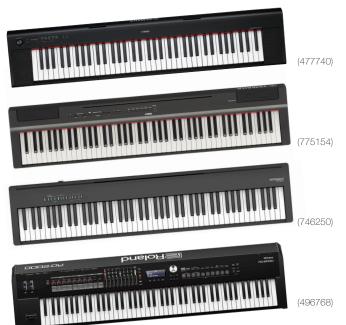

#### YAMAHA NP-32B 76-KEY ELECTRIC PIANO

1 DAY: \$6 1 WEEK: \$12 FRI or SAT: \$8 1 MONTH: \$24

#### YAMAHA P125A COMPACT 88-KEY DIGITAL PIANO

1 DAY: \$13 1 WEEK: \$26 FRI or SAT: \$18 1 MONTH: \$52

### ROLAND FP-30X WEIGHTED KEY DIGITAL PIANO

1 DAY: \$17 1 WEEK: \$34 FRI or SAT: \$23 1 MONTH: \$68

#### ROLAND RD-2000 88-KEY DIGITAL STAGE PIANO

1 DAY: \$49 1 WEEK: \$98 FRI or SAT: \$65 1 MONTH: \$195