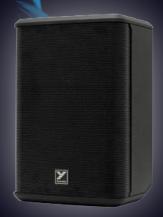

#### SA153

A full-range powered cabinet. Paired with the SA315S, this dynamic duo makes the ultimate point source speaker system. Scalable for club gigs of all sizes, outdoor festivals, inclined seating venues, and arenas.