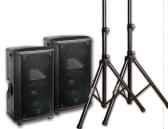

#### SA153

A full-range powered cabinet. Paired with the SA315S, this dynamic duo makes the ultimate point source speaker system. Scalable for club gigs of all sizes, outdoor festivals, inclined seating venues, and arenas.

\$qq 1 DAY: \$50 1 WEEK: FRI or SAT: \$66 1 MONTH: \$198

**SA315S** 

A powered subwoofer with exceptionally high output and deep bass. Featuring 6500 watts (program), and 13,000 watts (peak).

\$67 1 WEEK: **\$133** 1 DAY: FRI or SAT: \$88 1 MONTH: \$265