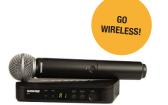

#### **SHURE WIRELESS MICS**

#### From:

1 DAY: \$10 FRI or SAT: \$14

1 WEEK: \$20

\$40

1 MONTH: