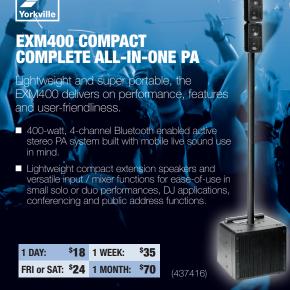

#### **EXM-MOBILE EXCURSION MINI BATTERY POWERED PA**

Capable of getting you through a variety of gigs where AC power is simply not an option.

- Canadian designed and manufactured, this battery-powered, portable, PA-in-a-box boasts 5.5 hours of runtime at full output power and a standby battery life well in excess of 48
- Features a 3-channel mixer with onboard effects and Bluetooth enabling for plug-and-play versatility.

\$q <sup>\$</sup>18 1 DAY: 1 WEEK: FRI or SAT: \$12 <sup>\$</sup>36 1 MONTH: