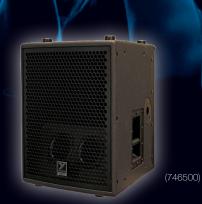

#### **SA115S**

Pair this subwoofer with the SA102 to create a smaller, lighter and more portable Synergy Array system without sacrificing the impressive bass Synergy is known for. Delivering 9000 watts (peak), and 4500 watts (program) in a compact cabinet.

\$54 1 WEEK: \$108 1 DAY: 1 MONTH: \$215 FRI or SAT: \$71