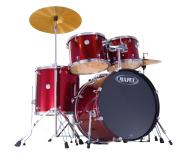

#### **MAPEX DRUM KITS**

From:

1 WEEK:

1 DAY: \$g FRI or SAT: \$12

\$35 1 MONTH:

\$18