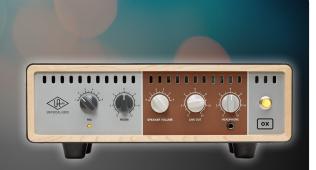

# UNIVERSAL AUDIO OX AMP TOP BOX

Get legendary studio tones from your tube amp. Anywhere, at any volume.

- Play and record your tube amp in its perfect tonal sweet spot
- Instantly audition dozens of album-quality mic and guitar cabinet emulations with front panel "Rig" control
- Pair your amp to the world's best reactive load, with boutique UA analog quality - built for years of

1 DAY: \$32 1 WEEK: \$64 FRI or SAT: \$43 1 MONTH: \$128