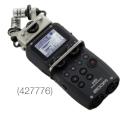

#### **ZOOM H5 4-CHANNEL** HANDHELD RECORDER

| 1 DAY:      | <sup>\$</sup> 10 |  |
|-------------|------------------|--|
| FRI or SAT: | \$ <b>13</b>     |  |
| 1 WEEK:     | <sup>\$</sup> 19 |  |
| 1 MONTH:    | \$38             |  |