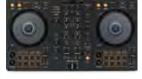

#### **PIONEER DDJ-FLX4** 2-CHANNEL **DJ CONTROLLER**

1 DAY: \$q FRI or SAT: \$12

\$17 1 WEEK: 1 MONTH: \$34

(779194)