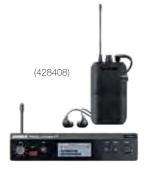

#### **SHURE P3TR112GR PSM300 WIRELESS IN-EAR SYSTEM**

Earbuds not included.

| 1 DAY:      | \$ <b>17</b> |
|-------------|--------------|
| FRI or SAT: | <b>\$23</b>  |
| 1 WEEK:     | \$ <b>34</b> |
| 1 MONTH:    | \$68         |