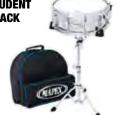

#### **MAPEX MPX-MK14D STUDENT SNARE KIT WITH BACKPACK**

(365920)

\$3 1 DAY:

\$4 FRI or SAT: \$6 1 WEEK:

1 MONTH: **\$12** 