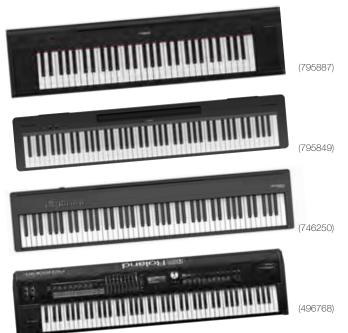

#### YAMAHA NP-15 PIAGGERO **61-KEY DIGITAL PIANO**

\$5 1 WEEK: 1 DAY: \$q \$6 1 MONTH: \$18 FRI or SAT:

#### YAMAHA P145 88-NOTE **DIGITAL PIANO**

\$13 1 WEEK: 1 DAY: <sup>\$25</sup> FRI or SAT: \$17 1 MONTH: \$50

#### **ROLAND FP-30X WEIGHTED KEY DIGITAL PIANO**

\$17 1 WEEK: **\$34** 1 DAY: FRI or SAT: \$23 1 MONTH: \$68

#### ROLAND RD-2000 88-KEY **DIGITAL STAGE PIANO**

\$49 1 WEEK: \$98 FRI or SAT: \$65 1 MONTH: \$195