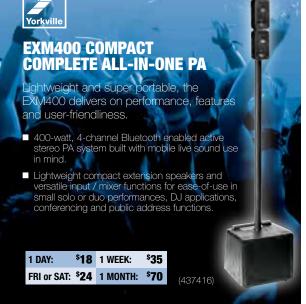

# EXM-MOBILE-12 EXCURSION 12" BATTERY POWERED PA

Put the days of renting power generators for specialty gigs behind you.

- Canadian designed and manufactured, this ultra-compact, battery-powered, portable PA system hosts three discrete input channels with individual volume/tone controls.
- Features an integrated digital effects processor, Bluetooth streaming, and a battery life LED indicator.

1 DAY: \$14 1 WEEK: \$28
FRI or SAT: \$19 1 MONTH: \$56

\*