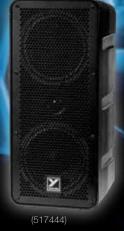

#### **SA153**

A full-range powered cabinet. Paired with the SA315S, this dynamic duo makes the ultimate point source speaker system. Scalable for club gigs of all sizes, outdoor festivals, inclined seating venues, and arenas.

1 DAY: \$85 1 WEEK: \$170

FRI or SAT: \$113 1 MONTH: \$340

**SA315S** 

A powered subwoofer with exceptionally high output and deep bass. Featuring 6500 watts (program), and 13,000 watts (peak).

1 DAY: \$113 1 WEEK: \$225 FRI or SAT: \$149 1 MONTH: \$450