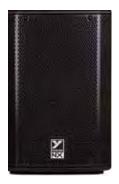

(746443)

**SA102** 

A smaller, lighter and more portable addition to the Synergy Array Series. Providing a reduced footprint without sacrificing sonic integrity, it's ideal for medium to large venues, outdoor festivals and inclined seating theatres.

1 DAY: \$43 1 WEEK: \$86 FRI or SAT: \$57 1 MONTH: \$172