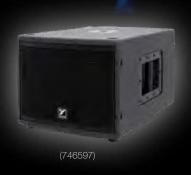

#### **SA115S**

Pair this subwoofer with the SA102 to create a smaller, lighter and more portable Synergy Array system without sacrificing the impressive bass Synergy is known for. Delivering 9000 watts (peak), and 4500 watts (program) in a compact cabinet.

1 DAY: \$60 1 WEEK: \$119 FRI or SAT: \$79 1 MONTH: \$237