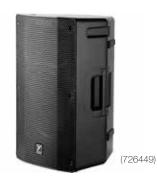

# **EXM MOBILE8 EXCURSION MINI BATTERY POWERED PA**

A lightweight 3-way battery-powered speaker. The perfect solution for the musician on the go.

- The 3-way design provides max bass and ultra intelligibility, and the multi-angle geometry offers flexibility to fit any environment.
- 8" woofer with coaxial driver.
- Features an integrated digital effects processor, Bluetooth streaming, and minimum 5 hour battery life per charge.

1 DAY: \$11 1 WEEK: \$22 FRI or SAT: \$15 1 MONTH: \$44

(746596)