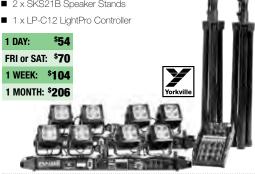

#### **SUGGESTION ONE**

Light up your stage.

- 2 x LPLED4X Dimmer Bars
- 2 x SKS21B Speaker Stands