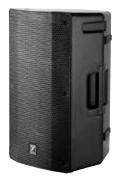

#### **SA153**

A full-range powered cabinet. Paired with the SA315S, this dynamic duo makes the ultimate point source speaker system. Scalable for club gigs of all sizes, outdoor festivals, inclined seating venues, and arenas.

1 DAY: \$85 1 WEEK: \$170

FRI or SAT: \$113 1 MONTH: \$340

**SA315S** 

A powered subwoofer with exceptionally high output and deep bass. Featuring 6500 watts (program), and 13,000 watts (peak).

1 DAY: \$113 1 WEEK: \$225 FRI or SAT: \$149 1 MONTH: \$450