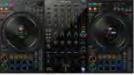

#### **PIONEER DDJ-FLX10** 4-CHANNEL DJ CONTROLLER

From:

1 DAY: \$47 FRI or SAT: \$62

1 WEEK: \$**93** 1 MONTH: \$185

(784983)