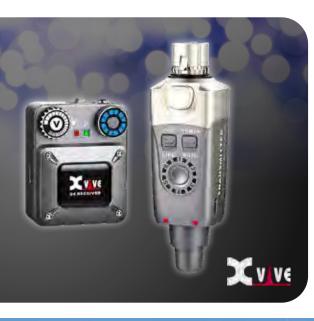

#### XVIVE AUDIO U2 GUITAR WIRELESS SYSTEM

| 1 DAY:      | \$ <b>5</b>  |
|-------------|--------------|
| FRI or SAT: | <b>\$7</b>   |
| 1 WEEK:     | \$ <b>10</b> |
| 1 MONTH:    | <b>\$20</b>  |