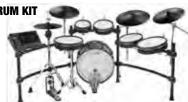

#### **ALESIS STRATA PRIME** 10-PIECE

**ELECTRONIC DRUM KIT** 

(794110)

1 DAY: \$88 FRI or SAT: \$116

1 WEEK: \$175

1 MONTH: \$350