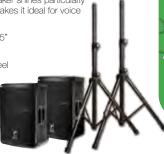

#### **SA153**

A full-range powered cabinet. Paired with the SA315S, this dynamic duo makes the ultimate point source speaker system. Scalable for club gigs of all sizes, outdoor festivals, inclined seating venues, and arenas.

1 DAY: \$85 1 WEEK: \$170

FRI or SAT: \$113 1 MONTH: \$340

**SA315S** 

A powered subwoofer with exceptionally high output and deep bass. Featuring 6500 watts (program), and 13,000 watts (peak).

1 DAY: \$113 1 WEEK: \$225 FRI or SAT: \$149 1 MONTH: \$450