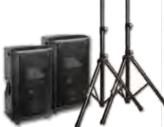

#### **SYSTEM ONE 2000W PACKAGE**

For up to 150-200 people

Great for music playback and performances requiring high output with ease of use.

- 2 x NX55P-2 1000w12" Speakers
- 2 x SKS-09B Heavy Steel Speaker Stands

1 DAY: \$38
FRI or SAT: \$48
1 WEEK: \$72
1 MONTH: \$142