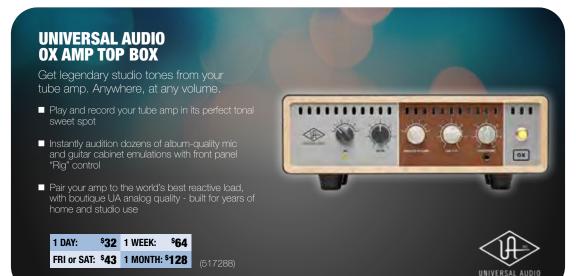

#### ART **VOICE CHANNEL**

1 DAY: \$11 FRI or SAT: \$14

\$21 1 WEEK: 1 MONTH: \$42

(280712)