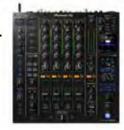

#### **PIONEER DJ DJM-A9 4-CHANNEL PROFESSIONAL DIGITAL DJ MIXER**

1 DAY: \$75 FRI or SAT: \$99 1 WEEK: \$150 1 MONTH: \$300

(784424)