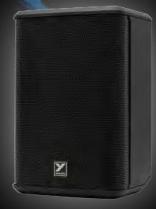

(746443)

**SA102** 

A smaller, lighter and more portable addition to the Synergy Array Series. Providing a reduced footprint without sacrificing sonic integrity, it's ideal for medium to large venues, outdoor festivals and inclined seating theatres.

1 DAY: \$43 1 WEEK: \$86 FRI or SAT: \$57 1 MONTH: \$172