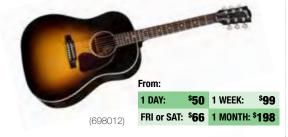

TH:    | \$ <b>4</b> 1    |



(385154)

#### **HARTKE HD15 15w** 6.5" BASS COMBO

| 1 DAY:      | \$2 |
|-------------|-----|
| FRI or SAT: | \$3 |
| 1 WEEK:     | \$4 |
| 1 MONTH:    | \$5 |



(738690)

#### TRAYNOR YBA300 300w **ALL-TUBE BASS AMP**

| 1 DAY:      | \$32          |
|-------------|---------------|
| FRI or SAT: | \$43          |
| 1 WEEK:     | \$ <b>6</b> 4 |
| 1 MONTH. S  | 129           |



#### **GALLIEN-KRUEGER LEGACY500 500w ULTRALIGHT BASS HEAD**

| 1 DAY:      | \$20         |
|-------------|--------------|
| FRI or SAT: | \$ <b>26</b> |
| 1 WEEK:     | \$39         |
| 1 MONTH:    | \$ <b>78</b> |



(708279)

#### NYLON 1/2, 3/4, & FULL SIZE CLASSICAL GUITARS



#### **FULL SIZE ACOUSTIC GUITARS**



#### **DREADNOUGHT CUTAWAY ACOUSTICS**



#### GIBSON J-45



#### **EPIPHONE INSPIRED BY GIBSON J-45**



#### **DENVER DB44SCE-NAT ACOUSTIC BASS**



#### **BANJOS**



#### **MANDOLINS**



#### **EPIPHONE DOBRO HOUND DOG**





## TRAYNOR AMMINI ACOUSTIC AMP

| 1 DAY:      | \$8              |
|-------------|------------------|
| FRI or SAT: | <sup>\$</sup> 11 |
| 1 WEEK:     | \$1 <b>6</b>     |
| 1 MONTH:    | \$ <b>32</b>     |



#### XVIVE AUDIO U2 GUITAR WIRELESS SYSTEM

| 1 DAY:      | \$ <b>5</b>  |
|-------------|--------------|
| FRI or SAT: | <b>\$7</b>   |
| 1 WEEK:     | \$ <b>10</b> |
| 1 MONTH:    | <b>\$20</b>  |



### EFFECTS PEDALS

| FIUIII.     |             |
|-------------|-------------|
| 1 DAY:      | <b>\$2</b>  |
| FRI or SAT: | \$ <b>3</b> |
| 1 WEEK:     | \$4         |
| 1 MONTH:    | \$8         |



#### MULTI EF