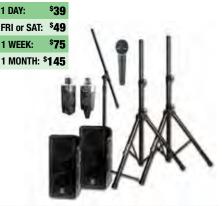

#### **SYSTEM ONE 2000W PACKAGE**

For up to 150-200 people

Great for music playback and performances requiring high output with ease of use.

- 2 x NX55P-2 1000w12" Speakers
- 2 x SKS-09B Heavy Steel Speaker Stands

1 DAY: \$38
FRI or SAT: \$48
1 WEEK: \$72
1 MONTH: \$142